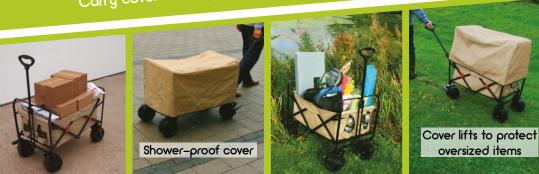

## Indoor / Outdoor Folding Trolley

Teachers can take the classroom with them in just one trip; with a 70kg weight limit, a 100L inner storage capacity, and a flexible open top design to accommodate oversized items. The large, PU rubber, wide tread tyres can handle rough terrains such as grass or sand (even when fully laden) and are non-marking so ideal for indoor use too.

Perfect for transporting resources, equipment and materials.

The clever, reinforced, lightweight steel frame folds up for storage and unfolds for use in just a few seconds. The auto-lock folding mechanism and handy carry cover keep it safe and tidy when not in use. Great for school trips, the park or forest school adventures.

Internal dimensions: H29 x W44 x L78cm External dimensions: H80 x W60 x L100cm

Folded dimensions: H80 x W60 x 20cm & only 12kg

No assembly required Only for transporting resources

Also Includes Free:
Protective shower-proof cover &
Carry cover for easy storage