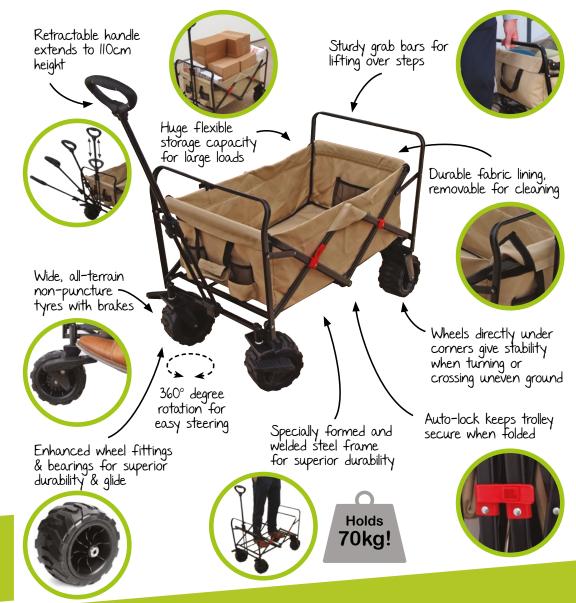

## Indoor / Outdoor Folding Trolley

Teachers can take the classroom with them in just one trip; with a 70kg weight limit, a 100L inner storage capacity, and a flexible open top design to accommodate oversized items. The large, PU rubber, wide tread tyres can handle rough terrains such as grass or sand (even when fully laden) and are non-marking so ideal for indoor use too.

Perfect for transporting resources, equipment and materials.

The clever, reinforced, lightweight steel frame folds up for storage and unfolds for use in just a few seconds. The auto-lock folding mechanism and handy carry cover keep it safe and tidy when not in use. Great for school trips, the park or forest school adventures.

Internal dimensions: H29 x W44 x L78cm External dimensions: H80 x W60 x L100cm

Folded dimensions: H80 x W60 x 20cm & only 12kg

No assembly required Only for transporting resources

Also Includes Free:
Protective shower-proof cover &
Carry cover for easy storage