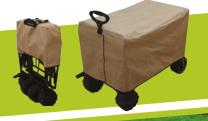

Internal dimensions: H29 x W44 x L78cm External dimensions: H80 x W60 x L100cm

Folded dimensions: H80 x W60 x 20cm & only 12kg

No assembly required Only for transporting resources

Also Includes Free:
Protective shower-proof cover &
Carry cover for easy storage