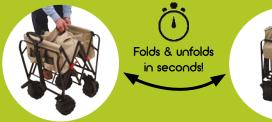

Perfect for transporting resources, equipment and materials.

The clever, reinforced, lightweight steel frame folds up for storage and unfolds for use in just a few seconds. The auto-lock folding mechanism and handy carry cover keep it safe and tidy when not in use. Great for school trips, the park or forest school adventures.